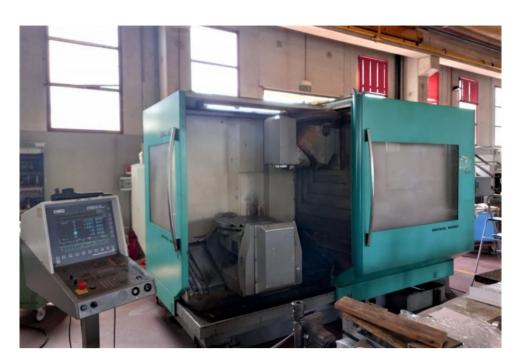

## **DECKEL MAHO DMU 60P**

- USED - 5-AXIS VERTICAL MACHINING CENTRE

| YEAR               | 1999                                   |
|--------------------|----------------------------------------|
| CODE               | 21U7528                                |
| X-AXIS TRAVEL      | 600 mm                                 |
| Y-AXIS TRAVEL      | 650 mm                                 |
| Z-AXIS TRAVEL      | 550 mm                                 |
| RAPID FEEDS X-Y-Z  | 24 m/min                               |
| SPINDLE            | 20 - 8000 rpm; ISO 40 - DIN            |
| A-AXIS             | -30 +45 °                              |
| C-AXIS             | 360°                                   |
| TABLE DIAMETER     | 630 mm                                 |
| MAX ADMITTED LOAD  | 500 Kg                                 |
| TOOL MAGAZINE      | CHAIN-TYPE ; 120 POS                   |
| CONTROL UNIT       | HEIDENHAIN TNC 426                     |
| WEIGHT             | 8500 Kg                                |
| OVERALL DIMENSIONS | 3250 x 2150 x 2450 mm                  |
| ACCESSORIES        | PORTABLE HANDWHEEL; SWARF CONVEYOR     |
| NOTE               | HORIZONTAL AND VERTICAL AUTOMATIC HEAD |
| PRICE              | To be defined                          |